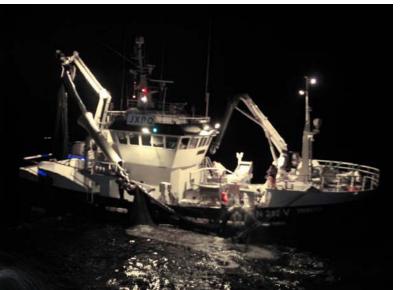

# **FISHING**

the ultimate crane specialist

All cranes are provided with a powerful slewing system composed by slew bearing and gearboxes able to perfectly drive the crane even with relevant angle of inclination and side forces.

We specifically design cranes for fishing application.