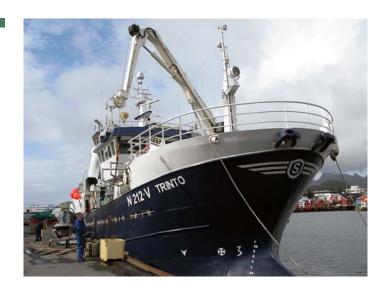

# **FISHING**

the ultimate crane specialist

All cranes are provided with a powerful slewing system composed by slew bearing and gearboxes able to perfectly drive the crane even with relevant angle of inclination and side forces.

We specifically design cranes for fishing application.