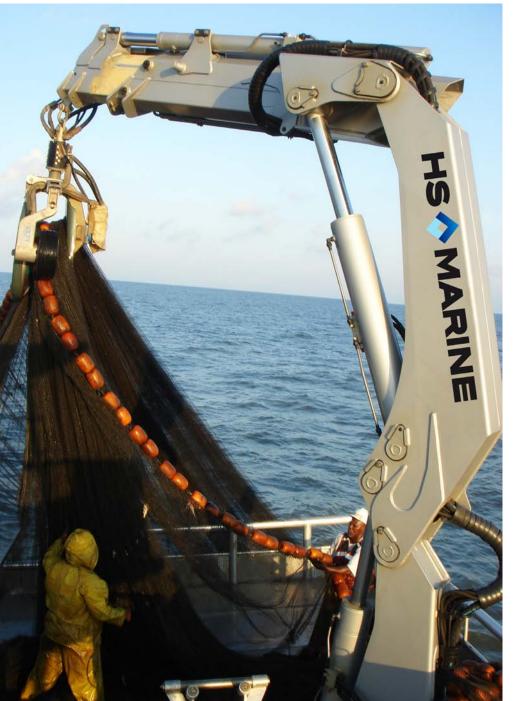

# **FISHING**

the ultimate crane specialist

All cranes are provided with a powerful slewing system composed by slew bearing and gearboxes able to perfectly drive the crane even with relevant angle of inclination and side forces.

We specifically design cranes for fishing application.

## **RELIABILITY**

The fishing deck environment demands equipment of the highest level of quality to ensure reliable operations. HS.Marine design focus is RELIABILITY, combined with easy and low maintenance.