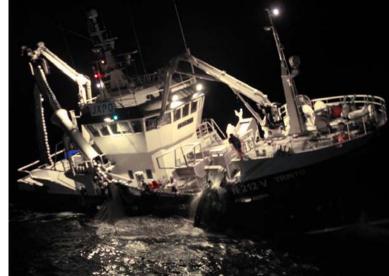

# **FISHING**

the ultimate crane specialist

All cranes are provided with a powerful slewing system composed by slew bearing and gearboxes able to perfectly drive the crane even with relevant angle of inclination and side forces.

We specifically design cranes for fishing application.