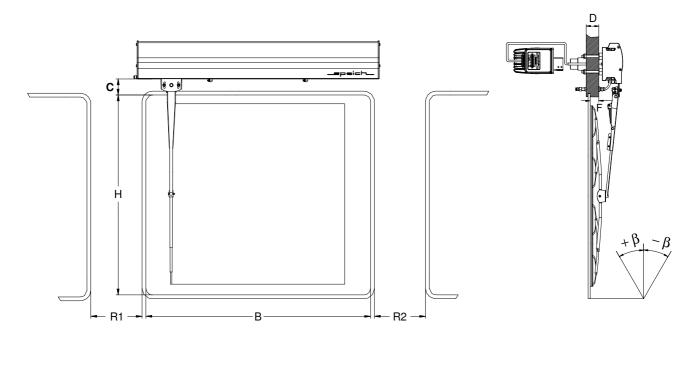

## MEASURE COLLECT FORM STRAIGHTLINE WIPER

Company: \_\_\_\_\_

Reference: \_\_\_\_

|                                               |                                                                 | Window 1 | Window 2 | Window 3 |
|-----------------------------------------------|-----------------------------------------------------------------|----------|----------|----------|
|                                               | Size and windows shape *                                        |          |          |          |
| a/b                                           | Motor installed above or below the window (a = above b = below) | a b      | a b      | a b      |
| В                                             | Width (mm)                                                      |          |          |          |
| Η                                             | Height (mm)                                                     |          |          |          |
| С                                             | Vertical distance between wiper frame edge and window (mm)      |          |          |          |
| R                                             | Distance between the window and the adjacent one (mm)           |          |          |          |
| D                                             | Bulkhead thickness (mm)                                         |          |          |          |
| F                                             | Recessed glass (mm)                                             |          |          |          |
| β                                             | Window inclination (deg)                                        |          |          |          |
|                                               | Features and accessories                                        |          |          |          |
| V                                             | Motor power supply (Volt)                                       |          |          |          |
| Spray nozzles and fitting to pass the bulkead |                                                                 |          |          |          |
| Frame heating device                          |                                                                 |          |          |          |
| Electrovalve                                  |                                                                 |          |          |          |